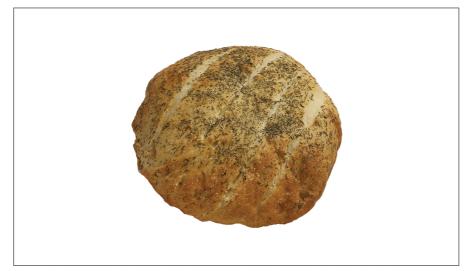

# 206106 - Simple Focaccia

Our Simple Focaccia Loaf is a delicious and authentic bread loaf with a crispy crust and soft interior. Traditional loaf with a crispy crust is seasoned with olive oil and thyme and slowfermented, giving it an open, airy interior. This Focaccia bread is the perfect pairing to any meal.

### \* Benefits

Enjoy the delicious taste of warm freshly baked bread from your oven. Our Simple Focaccia Loaf is a delicious and Enjoy the delicious faste of warm freshly baked bread from your oven. Our simple Focaccia Loaf is a delicious and authentic bread loaf with a crispy crust and soft interior. Traditional loaf with a crispy crust is seasoned with olive oil and thyme and slow-fermented, giving it an open, airy interior. Using the finest ingredients and our original starter, our breads are hand crafted and baked on unique volcanic stones for a delicious, hearty flavor. This Focaccia bread is the perfect pairing to any meal, and is great for dipping in seasoned olive oil as a snack. It's light texture and taste makes it a great sandwich bread as well. Try making croutons out of leftover bread or herbed breadsticks.