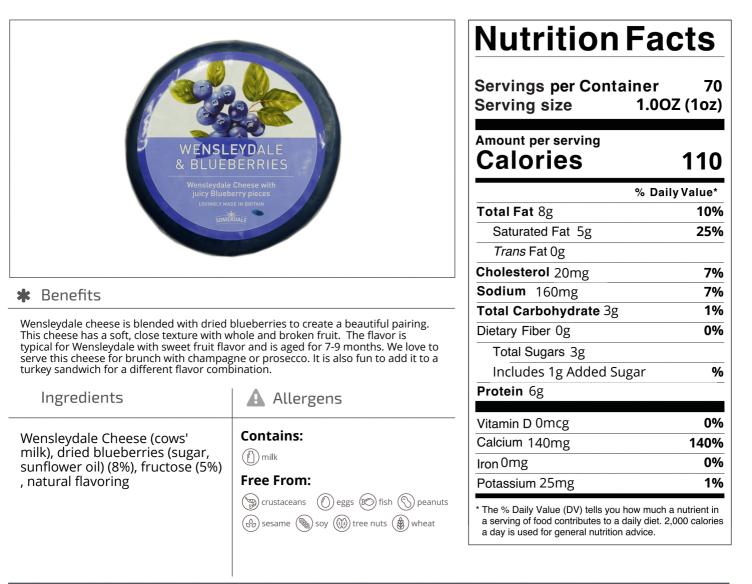

## Somerdale 20621 - Blueberry Wensleydale

Wensleydale cheese is blended with dried blueberries to create a beautiful pairing. This cheese has a soft, close texture with whole and broken fruit. The flavor is typical for Wensleydale with sweet fruit flavor and is aged for 7-9 months.

Nutrition Analysis - By Measure

| Calories             | 110 | Total Fat           | 8g   | Sodium         | 160mg |
|----------------------|-----|---------------------|------|----------------|-------|
| Protein              | 6   | Trans Fats          | Og   | Calcium        | 140mg |
| Total Carbohydrates… | 3g  | Saturated Fat       | 5g   | Iron           | 0mg   |
| Sugars               | 3g  | Added Sugars        | 1g   | Potassium      | 25mg  |
| Dietary Fiber        | Og  | Polyunsaturated Fat |      | Zinc           |       |
| Lactose              |     | Monounsaturated Fat |      | Phosphorus     |       |
| Sucrose              |     | Cholesterol         | 20mg |                |       |
| Vitamin A(IU)•       |     | Vitamin D           | 0mcg | Thiamin        |       |
| Vitamin A(RE)        |     | Vitamin E           |      | Niacin         |       |
| Vitamin C            |     | Folate              |      | Riboflavin     |       |
| Magnesium            |     | Vitamin B-6         |      | Vitamin B-1 2• |       |
| Monosodium           |     | Sulphites           |      | Nitrates       |       |