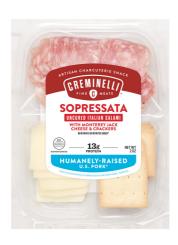

## 206753 - Sliced Sopressata, Monterey Jack &

Sopressa means "squeezed." Traditionally it was made by squeezing salami between two pieces of wood. Our sofi award-winning Sopressa is made with organic garlic and Sangiovese wine from famed winemaker Bibi Graetz.

#### \* Benefits

Cristiano Creminelli learned to make Sopressa from master artisan Amelio Stefani and is still using the same process and ingredients as they did in Veneto: wine, garlic, pepper, and sea salt. Cristiano sources Sangiovese wine from famed wine maker, Bibi Graetz. This salami won a Sofi Silver award in 2011 and continues to gain global accolades. We pair it with a beautiful Monterey Jack cheese sourced from a U.S. farm that uses 100% free range-fed Jersey Cows and organic crackers perfectly seasoned with sea salt and olive oil.

#### Ingredients

Sopressata Ingredients: Pork, Sea Salt, Natural Flavors (Celery Powder), Organic Spices, Sugars, Wine, Organic Garlic, Lactic Acid Starter Cultures.

Monterey Jack Cheese Ingredients: Pasteurized Milk, Salt, Starter Culture, Enzymes. Crackers Ingredients: Enriched Unbleached Flour (Wheat Flour, Malted Barley Flour, Niacin, Reduced Iron, Thiamin Mononitrate, Riboflavin, Folic Acid), Buttermilk (Cultured 1% Milk, Salt, Sodium Citrate), Expeller Pressed Non-GMO Canola Oil, Cane Sugar, Olive Oil, Sea Salt, Baking Soda, Kosher Salt.