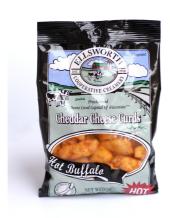

### 20688 - Hot Buffalo Cheese Curds

### \* Benefits

100% White All-Natural Cheddar Cheese Curds made from farmer certified rBST free milk

# 20688 - Hot Buffalo Cheese Curds

100% White All-Natural Cheddar Cheese Curds made from farmer certified rBST free milk