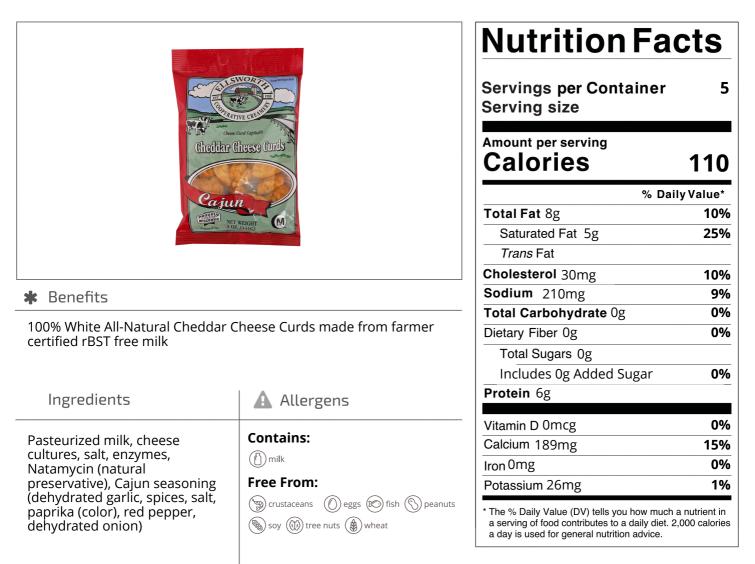

Nutrition Analysis - By Measure

| Calories             | 110 | Total Fat           | 8g   | Sodium         | 210mg |
|----------------------|-----|---------------------|------|----------------|-------|
| Protein              | 6   | Trans Fats          |      | Calcium        | 189mg |
| Total Carbohydrates… | Og  | Saturated Fat       | 5g   | Iron           | 0mg   |
| Sugars               | Og  | Added Sugars        | Og   | Potassium      | 26mg  |
| Dietary Fiber        | Og  | Polyunsaturated Fat |      | Zinc           |       |
| Lactose              |     | Monounsaturated Fat |      | Phosphorus     |       |
| Sucrose              |     | Cholesterol         | 30mg |                |       |
| Vitamin A(IU)•       |     | Vitamin D           | 0mcg | Thiamin        |       |
| Vitamin A(RE)        |     | Vitamin E           |      | Niacin         |       |
| Vitamin C            |     | Folate              |      | Riboflavin     |       |
| Magnesium            |     | Vitamin B-6         |      | Vitamin B-1 2• |       |
| Monosodium           |     | Sulphites           |      | Nitrates       |       |