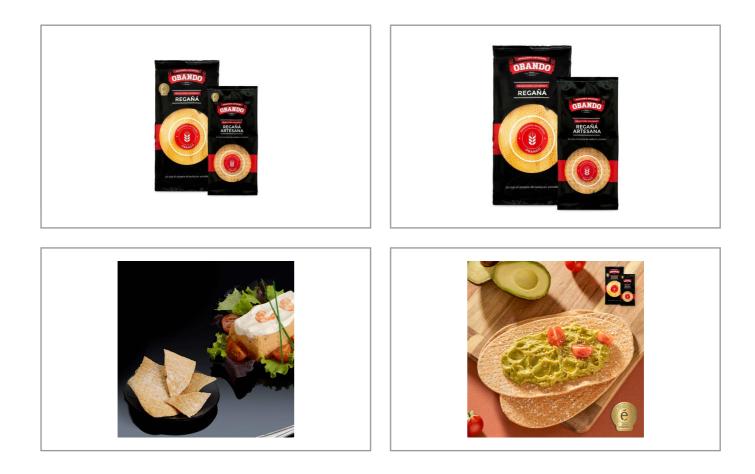

## Obando - José Andrés Selection 211 - **Regana Artesana Spanish Wafer Crack**

thanks to our traditional artisan manufacturing techniques, the type of baking that we work in our factory, and its crunchy and smooth texture, make our Gourmet selection breadsticks the ideal complement for any elaborate dish, thus prolonging an exquisite flavor on the palate

#### Serving Suggestions

Our products are served as an accompaniment to exquisite delicatessen, meat, and fish dishes. Always enriching the flavors and desires of each palate and consumer experience. Present in most best restaurants and food stores of Mediterranean diet and Spanish culture

### Obando - José Andrés Selection 211 - **Regana Artesana Spanish Wafer Crack**

thanks to our traditional artisan manufacturing techniques, the type of baking that we work in our factory, and its crunchy and smooth texture, make our Gourmet selection breadsticks the ideal complement for any elaborate dish, thus prolonging an exquisite flavor on the palate