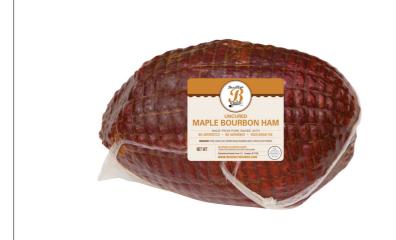

# 212101 - Maple Bourbon Ham

Brooklyn Cured Maple Bourbon Ham is pastured ham cured for one week with brown sugar and a bit of bourbon. The hams are smoked with applewood and glazed with local maple syrup. Ingredients include: Pork, water, salt, brown sugar, bourbon, maple syrup, celery powder

# **Brooklyn Cured** 212101 - Maple Bourbon Ham

Brooklyn Cured Maple Bourbon Ham is pastured ham cured for one week with brown sugar and a bit of bourbon. The hams are smoked with applewood and glazed with local maple syrup. Ingredients include: Pork, water, salt, brown sugar, bourbon, maple syrup, celery powder