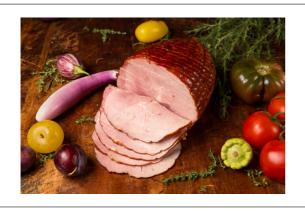

### Serving Suggestions

Serve sliced thin or thick, can be roasted whole, grilled, pan seared, or sliced thin for sandwiches. Can be eaten warm or cold.