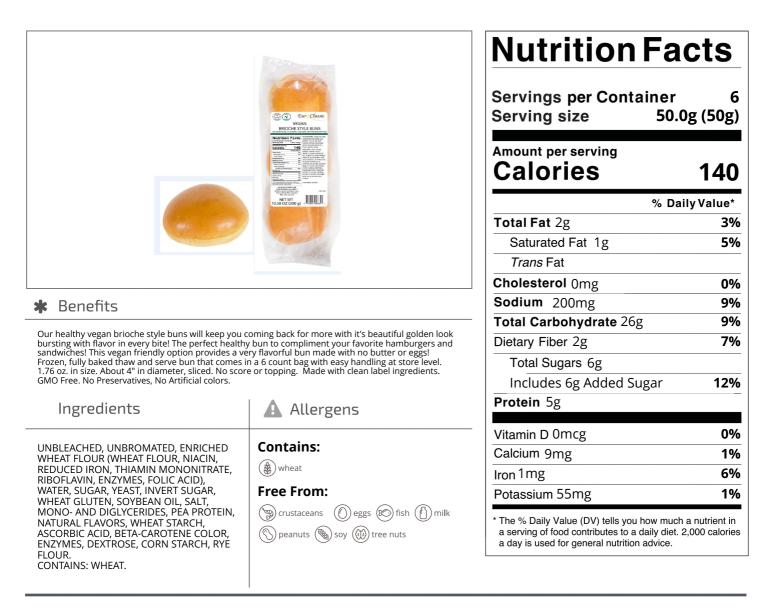

# Wenner 21466 - Brioche Style Sliced Burger Bun Veg

Nutrition Analysis - By Measure

| Calories             | 140 | Total Fat           | 2g   | Sodium        | 200mg |
|----------------------|-----|---------------------|------|---------------|-------|
| Protein              | 5   | Trans Fats          |      | Calcium       | 9mg   |
| Total Carbohydrates… | 26g | Saturated Fat       | 1g   | Iron          | 1mg   |
| Sugars               | 6g  | Added Sugars        | 6g   | Potassium     | 55mg  |
| Dietary Fiber        | 2g  | Polyunsaturated Fat |      | Zinc          |       |
| Lactose              |     | Monounsaturated Fat |      | Phosphorus    |       |
| Sucrose              |     | Cholesterol         | 0mg  |               |       |
| Vitamin A(IU)•       |     | Vitamin D           | 0mcg | Thiamin       |       |
| Vitamin A(RE)        |     | Vitamin E           |      | Niacin        |       |
| Vitamin C            |     | Folate              |      | Riboflavin    |       |
| Magnesium            |     | Vitamin B-6         |      | Vitamin B-12• |       |
| Monosodium           |     | Sulphites           |      | Nitrates      |       |