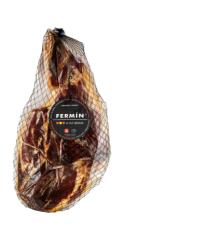

#### 22000 - Iberico Bellota Ham Boneless

Fermin 100% Iberico Acorn Fed Ham Boneless from Spain. This ham is the King of the Ibericos, the finest and most prestigious ham in the world. Finely sliced and serve itself or toast bread on the side.

# 22000 - Iberico Bellota Ham Boneless

Fermin 100% Iberico Acorn Fed Ham Boneless from Spain. This ham is the King of the Ibericos, the finest and most prestigious ham in the world. Finely sliced and serve itself or toast bread on the side.