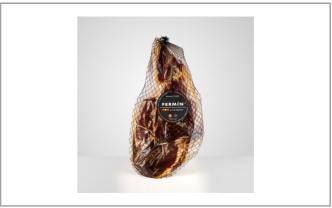

#### 22000 - Iberico Bellota Ham Boneless

Fermin 100% Iberico Acorn Fed Ham Boneless from Spain. This ham is the King of the Ibericos, the finest and most prestigious ham in the world. Finely sliced and serve itself or toast bread on the side.

# 22000 - Iberico Bellota Ham Boneless

Fermin 100% Iberico Acorn Fed Ham Boneless from Spain. This ham is the King of the Ibericos, the finest and most prestigious ham in the world. Finely sliced and serve itself or toast bread on the side.