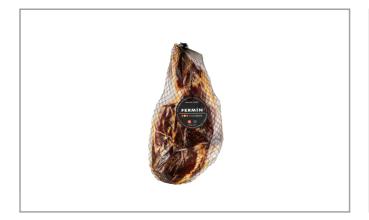

#### 22000 - Iberico Bellota Ham Boneless

Fermin 100% Iberico Acorn Fed Ham Boneless from Spain. This ham is the King of the Ibericos, the finest and most prestigious ham in the world. Finely sliced and serve itself or toast bread on the side.

# 22000 - Iberico Bellota Ham Boneless

Fermin 100% Iberico Acorn Fed Ham Boneless from Spain. This ham is the King of the Ibericos, the finest and most prestigious ham in the world. Finely sliced and serve itself or toast bread on the side.