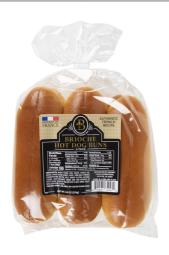

### 22063 - Brioche Hot Dog Buns

#### \* Benefits

Brioche Hot Dog are made with an inimitable French Know-How and with simple & high quality ingredients like eggs, typical of the traditional French Brioche recipe. A soft and light texture for a gourmet moment. Ideal for home-made Hot Dogs or barbecue. These are convenient and easy to prepare because these are already pre-sliced. Guaranteed GMO free and vegetarian made with natural flavor & without preservatives. Brioche is a bread of French origin that is similar to a highly enriched pastry, and whose high egg and butter content gives it a rich and tender crumb. Boulangerie 255's hot dog buns are no exception. Their light and fluffy texture are the results of an authentic French recipe used to make them. These buns are perfect for hot dogs, lobster rolls, subs, and more. Leftovers? Great! Make into French toast sticks, bread pudding, garlic bread, or croutons.

# 22063 - Brioche Hot Dog Buns

Brioche Hot Dog with simple & high quality ingredients like eggs. A soft and light texture. Ideal for home-made Hot Dogs or barbecue. GMO free, vegetarian & without preservatives.