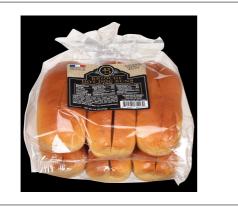

### 22063 - Brioche Hot Dog Buns

#### \* Benefits

Brioche Hot Dog are made with an inimitable French Know-How and with simple & high quality ingredients like eggs, typical of the traditional French Brioche recipe. A soft and light texture for a gourmet moment. Ideal for home-made Hot Dogs or barbecue. These are convenient and easy to prepare because these are already pre-sliced. Guaranteed GMO free and vegetarian made with natural flavor & without preservatives. Brioche is a bread of French origin that is similar to a highly enriched pastry, and whose high egg and butter content gives it a rich and tender crumb. Boulangerie 255's hot dog buns are no exception. Their light and fluffy texture are the results of an authentic French recipe used to make them. These buns are perfect for hot dogs, lobster rolls, subs, and more. Leftovers? Great! Make into French toast sticks, bread pudding, garlic bread, or croutons.

# 22063 - Brioche Hot Dog Buns

Brioche Hot Dog with simple & high quality ingredients like eggs. A soft and light texture. Ideal for home-made Hot Dogs or barbecue. GMO free, vegetarian & without preservatives.