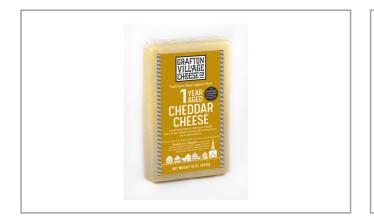

## 2226 - 1 Year Aged Cheddar Block

Grafton Village Cheese Company's 1year Cheddar has enough personality to stand up to cheddar twice its age. Medium intensity with buttery flavors and a creamy texture. Great for melting or snacking or any other purpose you can think of!

# 2226 - 1 Year Aged Cheddar Block

Grafton Village Cheese Company's 1year Cheddar has enough personality to stand up to cheddar twice its age. Medium intensity with buttery flavors and a creamy texture. Great for melting or snacking or any other purpose you can think of!