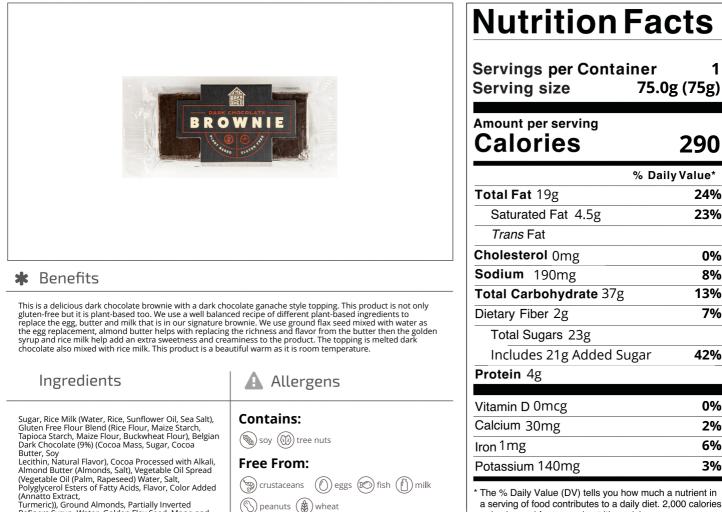

## 22760 - Dark Chocolate Brownie Gluten Free

This brownie is delicious but the amazing about it is it is gluten-free and plantbased. It uses a wide range of plant-based ingredients to find the perfect balance to make a rich and gooey chocolate brownie.

(Annatto Extract, Turmeric), Ground Almonds, Partially Inverted Refiners Syrup, Water, Golden Flax Seed, Mono and diglycerides of Fatty Acids, Polyglycerol Esters of Fatty Acids, Salt, Xanthan Gum, Leavening (Diphosphates, Potassium Carbonates).

Nutrition Analysis - By Measure

| Calories             | 290 | Total Fat           | 19g  | Sodium         | 190mg |
|----------------------|-----|---------------------|------|----------------|-------|
| Protein              | 4   | Trans Fats          |      | Calcium        | 30mg  |
| Total Carbohydrates… | 37g | Saturated Fat       | 4.5g | Iron           | 1mg   |
| Sugars               | 23g | Added Sugars        | 21g  | Potassium      | 140mg |
| Dietary Fiber        | 2g  | Polyunsaturated Fat |      | Zinc           |       |
| Lactose              |     | Monounsaturated Fat |      | Phosphorus     |       |
| Sucrose              |     | Cholesterol         | 0mg  |                |       |
| Vitamin A(IU)•       |     | Vitamin D           | 0mcg | Thiamin        |       |
| Vitamin A(RE)        |     | Vitamin E           |      | Niacin         |       |
| Vitamin C            |     | Folate              |      | Riboflavin     |       |
| Magnesium            |     | Vitamin B-6         |      | Vitamin B-1 2• |       |
| Monosodium           |     | Sulphites           |      | Nitrates       |       |