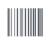

Nutrition Analysis - By Measure

| Calories             | 340 | Total Fat           | 20g    | Sodium         | 75mg  |
|----------------------|-----|---------------------|--------|----------------|-------|
| Protein              | 4   | Trans Fats          |        | Calcium        | 40mg  |
| Total Carbohydrates… | 38g | Saturated Fat       | 11g    | Iron           | 0.7mg |
| Sugars               | 34g | Added Sugars        | 34g    | Potassium      | 110mg |
| Dietary Fiber        | 1g  | Polyunsaturated Fat |        | Zinc           |       |
| Lactose              |     | Monounsaturated Fat |        | Phosphorus     |       |
| Sucrose              |     | Cholesterol         | 45mg   |                |       |
| Vitamin A(IU)•       |     | Vitamin D           | 0.3mcg | Thiamin        |       |
| Vitamin A(RE)        |     | Vitamin E           |        | Niacin         |       |
| Vitamin C            |     | Folate              |        | Riboflavin     |       |
| Magnesium            |     | Vitamin B-6         |        | Vitamin B-1 2• |       |
| Monosodium           |     | Sulphites           |        | Nitrates       |       |

# a serving of food contributes to a daily diet. 2,000 calories a day is used for general nutrition advice.