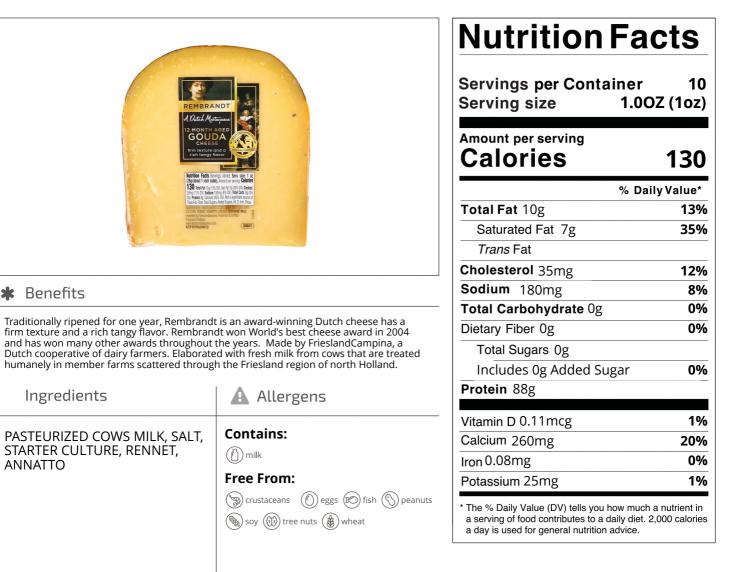

### 23100 - 12 Month Aged Rembrandt Gouda Cuts

Traditionally ripened for one year, Rembrandt is an award-winning Dutch cheese that has a firm texture and a rich tangy flavor. The elegant packaging reflects the high quality of this cheese.

Nutrition Analysis - By Measure

| Calories             | 130 | Total Fat           | 10g     | Sodium         | 180mg  |
|----------------------|-----|---------------------|---------|----------------|--------|
| Protein              | 88  | Trans Fats          |         | Calcium        | 260mg  |
| Total Carbohydrates… | Og  | Saturated Fat       | 7g      | Iron           | 0.08mg |
| Sugars               | Og  | Added Sugars        | Og      | Potassium      | 25mg   |
| Dietary Fiber        | Og  | Polyunsaturated Fat |         | Zinc           |        |
| Lactose              |     | Monounsaturated Fat |         | Phosphorus     |        |
| Sucrose              |     | Cholesterol         | 35mg    |                |        |
| Vitamin A(IU)•       |     | Vitamin D           | 0.11mcg | Thiamin        |        |
| Vitamin A(RE)        |     | Vitamin E           |         | Niacin         |        |
| Vitamin C            |     | Folate              |         | Riboflavin     |        |
| Magnesium            |     | Vitamin B-6         |         | Vitamin B-1 2• |        |
| Monosodium           |     | Sulphites           |         | Nitrates       |        |