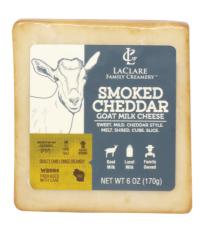

#### 23203 - Smoked Goat Cheddar Cuts

We add a hint of smokiness to our sweet, fruity goat milk Cheddar by naturally smoking it with hickory wood. The smooth, well balanced flavor is complemented by a creamy body.

#### \* Benefits

We add a hint of smokiness to our sweet, fruity goat milk Cheddar by naturally smoking it with hickory wood. The smooth, well balanced flavor is complemented by a creamy body.

| Ingredients                                                   | ▲ Allergens                                                                                                                                                                                                                                                                                                                                                                                                                                                                                                                                                                                                                                                                                                                                                                                                                                                                                                                                                                                                                                                                                                                                                                                                                                                                                                                                                                                                                                                                                                                                                                                                                                                                                                                                                                                                                                                                                                                                                                                                                                                                                                                    |
|---------------------------------------------------------------|--------------------------------------------------------------------------------------------------------------------------------------------------------------------------------------------------------------------------------------------------------------------------------------------------------------------------------------------------------------------------------------------------------------------------------------------------------------------------------------------------------------------------------------------------------------------------------------------------------------------------------------------------------------------------------------------------------------------------------------------------------------------------------------------------------------------------------------------------------------------------------------------------------------------------------------------------------------------------------------------------------------------------------------------------------------------------------------------------------------------------------------------------------------------------------------------------------------------------------------------------------------------------------------------------------------------------------------------------------------------------------------------------------------------------------------------------------------------------------------------------------------------------------------------------------------------------------------------------------------------------------------------------------------------------------------------------------------------------------------------------------------------------------------------------------------------------------------------------------------------------------------------------------------------------------------------------------------------------------------------------------------------------------------------------------------------------------------------------------------------------------|
| Whole Pasteurized Goat Milk,<br>Salt, Cheese Culture, Enzymes | Free From:    Constant   Constant |