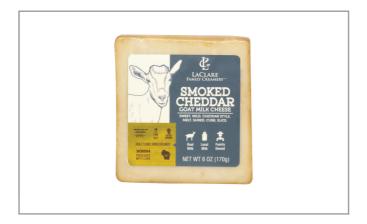

#### 23203 - Smoked Goat Cheddar Cuts

We add a hint of smokiness to our sweet, fruity goat milk Cheddar by naturally smoking it with hickory wood. The smooth, well balanced flavor is complemented by a creamy body.

#### \* Benefits

We add a hint of smokiness to our sweet, fruity goat milk Cheddar by naturally smoking it with hickory wood. The smooth, well balanced flavor is complemented by a creamy body.

| Ingredients                                                   | ▲ Allergens                                                                                                                                                                                                                                                                                                                                                                                                                                                                                                                                                                                                                                                                                                                                                                                                                                                                                                                                                                                                                                                                                                                                                                                                                                                                                                                                                                                                                                                                                                                                                                                                                                                                                                                                                                                                                                                                                                                                                                                                                                                                                                                    |
|---------------------------------------------------------------|--------------------------------------------------------------------------------------------------------------------------------------------------------------------------------------------------------------------------------------------------------------------------------------------------------------------------------------------------------------------------------------------------------------------------------------------------------------------------------------------------------------------------------------------------------------------------------------------------------------------------------------------------------------------------------------------------------------------------------------------------------------------------------------------------------------------------------------------------------------------------------------------------------------------------------------------------------------------------------------------------------------------------------------------------------------------------------------------------------------------------------------------------------------------------------------------------------------------------------------------------------------------------------------------------------------------------------------------------------------------------------------------------------------------------------------------------------------------------------------------------------------------------------------------------------------------------------------------------------------------------------------------------------------------------------------------------------------------------------------------------------------------------------------------------------------------------------------------------------------------------------------------------------------------------------------------------------------------------------------------------------------------------------------------------------------------------------------------------------------------------------|
| Whole Pasteurized Goat Milk,<br>Salt, Cheese Culture, Enzymes | Free From:    Constant   Constant |