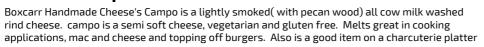

# Boxcarr Handmade 23229 - **Campo**

Boxcarr Handmade Cheese's Campo is a lightly smoked( with pecan wood) all cow milk washed rind cheese. campo is a semi soft cheese, vegetarian and gluten free. Melts great in cooking applications, mac and cheese and topping off burgers. Also is a good item on a charcuterie platter

#### Serving Suggestions

Slice and serve with crackers, jams, charcuterie. Melt on burgers or use in Mac & Cheese and fondue

### Prep & Cooking Suggestions

Slice and serve. Melt on various food items