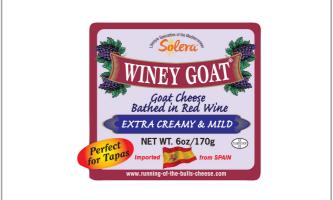

# 23253 - Winey Goat Wedge

Solera Winey Goat is a semi-soft goat milk cheese soaked in Spanish red wine. Our labels have been designed to showcase the cheese by evoking the la Mancha region Cheese from SPAIN has been the fastest growing imported cheese from Europe since 2000.

### Ingredients

Pasteurized goat's milk, salt rennet, cheese cultures, calcium chloride, bathed in Red Wine. Preserving agent: egg lysozyme from egg whites). Natamycin applied to inedible rind. Contains milk, egg.