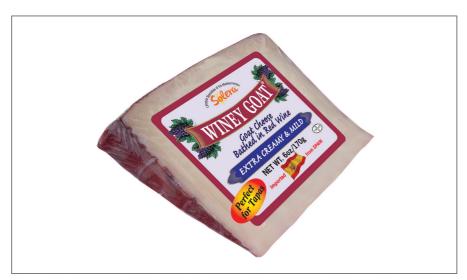

# 23253 - Winey Goat Wedge

Solera Winey Goat is a semi-soft goat milk cheese soaked in Spanish red wine. Our labels have been designed to showcase the cheese by evoking the la Mancha region Cheese from SPAIN has been the fastest growing imported cheese from Europe since 2000.

## \* Benefits

Solera Winey Goat is a semi-soft goats milk cheese soaked in Spanish red wine. Our labels have been designed to sell the cheese, by evoking a place-in-mind of the la Mancha and other important regions of Spain Cheese from SPAIN has been the fastest growing imported cheese from Europe since 2000. Our labels, our promotional themes, and all our POS materials are consumer behavior based and market proven to drive retailers Spanish cheese category sales and generate new trial.