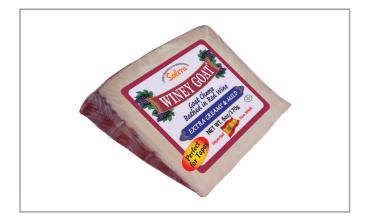

# 23253 - Winey Goat Wedge

Solera Winey Goat is a semi-soft goat milk cheese soaked in Spanish red wine. Our labels have been designed to showcase the cheese by evoking the la Mancha region Cheese from SPAIN has been the fastest growing imported cheese from Europe since 2000.