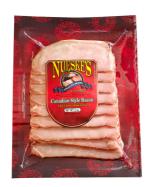

Calcium

Iron

Our famous Canadian Bacon is made from specially selected hogs. Our skilled butchers carefully hand trim the loins, then move them to our smokehouses where they're slowly smoked over smoldering embers of sweet Applewood.

### \* Benefits

Our famous Canadian Bacon is made from specially selected hogs, which produce Canadian bacon so lean theres virtually little fat or waste. Our skilled butchers carefully hand trim the loins, then move them to our smokehouses where theyre slowly smoked over smoldering embers of sweet Applewood. Our Canadian Bacon will arrive fully-cooked and can be gently warmed as an entre or sliced thin for the absolute best Eggs Benedict. Hands down.

# Serving Suggestions

Convenient 5 oz. packages of pre-sliced Nueske's Canadian Bacon work well in retail and deli/dairy areas. Try Nueske's Canadian Bacon in your next batch of Eggs Benedict-they'll be the best you've ever had. Delicious on pizza, added to stuffing, in quiches & frittatas, or in a variety of breakfast dishes - try it as part of a traditional Irish Breakfast or Fry-up.