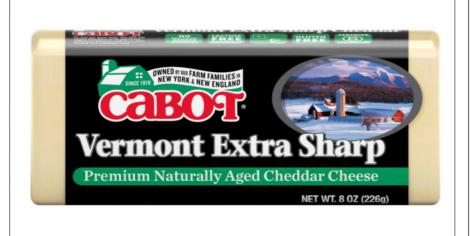

#### Cabot

### 23834 - Extra Sharp White Cheddar Bar

Creamy white in color and almost crumbly in texture, this Vermont Extra Sharp Cheddar packs a punch, followed by a citrusy tang. Magnificent melted into cheese sauce, or atop a juicy burger. Super for snacking. Try it paired with roasted nuts and ice-cold ale. Excellent for cooking.