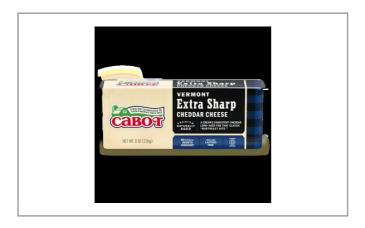

#### **Cabot**

### 23834 - Extra Sharp White Cheddar Bar

Creamy white in color and almost crumbly in texture, this Vermont Extra Sharp Cheddar packs a punch, followed by a citrusy tang. Magnificent melted into cheese sauce, or atop a juicy burger. Super for snacking. Try it paired with roasted nuts and ice-cold ale. Excellent for cooking.