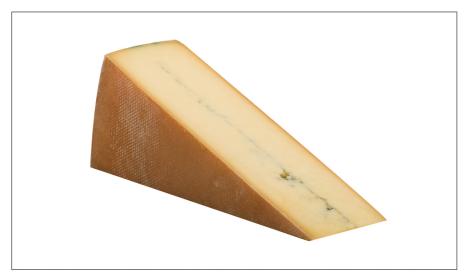

#### 23933 - Ashbrook Quarter Wheel

Ashbrook is Spring Brook Farm's ode to Morbier. It is a made from the raw Jersey cow milk from their partner dairies and exhibits a layer of vegetal ash running through the center of the paste. It is a semi-soft washed rind cheese that is aged for approx 3 months.

#### \* Benefits

Ashbrook is Spring Brook Farm's ode to Morbier. It is a made from the raw Jersey cows milk from their partner dairies and exhibits a layer of vegetal ash running through the center of the paste. It is a semi-soft washed rind cheese that is aged for approx 3 months. There are aromas of damp, dark cellar with a mild funkiness on the rind that gives way to a paste that is milky, lactic, and sweet.

# 23933 - Ashbrook Quarter Wheel

Ashbrook is Spring Brook Farm's ode to Morbier. It is a made from the raw Jersey cow milk from their partner dairies and exhibits a layer of vegetal ash running through the center of the paste. It is a semi-soft washed rind cheese that is aged for approx 3 months.