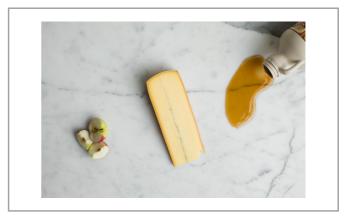

## Serving Suggestions

cheese plates; cooking applications to include, but not limited to: sandwiches, mac & cheese, raclette, fondue, burgers