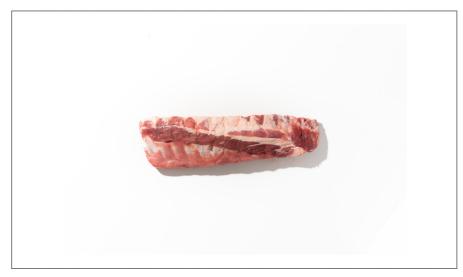

#### 2401681 - Peeled Pork Backribs

#### 2401681 - Peeled Pork Backribs

Raised Crate Free, no gestation or farrowing crates Pork used fed all Natural \* Grains and No added hormones, no antibiotics Minimally Processed, with no artificial ingredients Vegetarian-Fed; except for milk protein