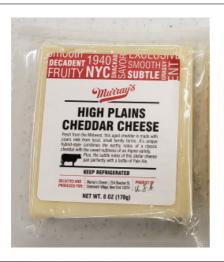

# 24112 - High Plains Cheddar

Sweeter than your typical cheddar, with a crumbly yet creamy consistency, Murray's High Plains cheddar represents generations of Midwestern cheesemaking. All of our milk comes from local farms, all within 15 miles of the creamery the cheddar is made in.

#### \* Benefits

weeter than your typical cheddar, with a crumbly yet creamy consistency, Murray's High Plains cheddar represents generations of Midwestern cheesemaking. All of its milk comes from local farms, all within 15 miles of the creamery the cheddar is made in. The High Plains cheddar is a unique hybrid - an Alpine cheddar inspired by Swiss Mennonite roots. The resulting block is surprisingly sweet and nutty, balancing subtle grassy notes that linger on the palate. Approachable almondy tones are accented by a glass of Rose.