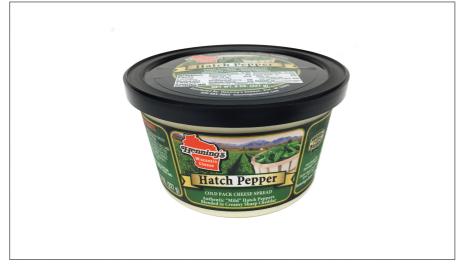

#### Henning's

# 24349 - Hatch Chili Pepper Cheese Spread

Henning's Cheese has released Hatch Pepper Cold Pack Spread which is infused with authentic, mild, sweet, green chili peppers. Spread on a burger, sandwich, cracker, panini or chicken. Melt in pasta & potato dishes. Use as a veggie or pretzel dip.

### \* Benefits

Henning's Cheese in rural Kiel Wisconsin has released Hatch Pepper Cold Pack Cheese Spread to pair with our award winning Hatch Cheddar. This delicious spread is infused with authentic, mild, sweet, green Hatch Chili Peppers. Spread on a burger, sandwich, artisan cracker, panini or chicken. Melt in mac & cheese, pasta dishes, potatoes and veggie dishes. Use as a dip for veggies, bread sticks and pretzels.