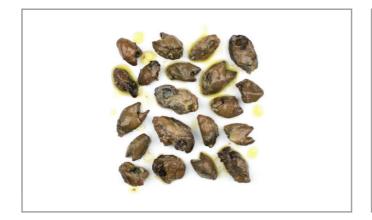

ars                 | 0g  | Added Sugars        | 0g   | Potassium      | 90mg  |
| Dietary Fiber          | 1g  | Polyunsaturated Fat |      | Zinc           |       |
| Lactose                |     | Monounsaturated Fat |      | Phosphorus     |       |
| Sucrose                |     | Cholesterol         | 50mg |                |       |
| Vitamin A(IU)•         |     | Vitamin D           | 0mcg | Thiamin        |       |
| Vitamin A(RE)          |     | Vitamin E           |      | Niacin         |       |
| Vitamin C              |     | Folate              |      | Riboflavin     |       |
| Magnesium              |     | Vitamin B-6         |      | Vitamin B-1 2• |       |
| Monosodium             |     | Sulphites           |      | Nitrates       |       |

# Additional Images