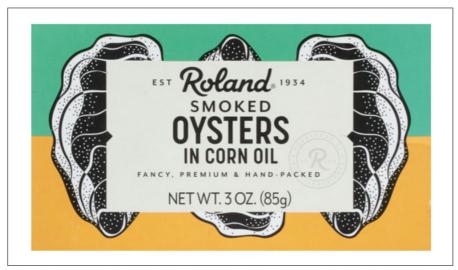

#### Roland

## 245204 - Smoked Oysters In Corn Oil

Roland Smoked Oysters are carefully harvested from Pacific waters, and packed in a 3oz. tin. They are Cherrywood smoked, packed without shells and are a mild flavor, and firm (not chewy) texture. They are perfect for snacks, hors d'oeuvres, in seafood salads, or on a seafood buffet.

## \* Benefits

Roland Smoked Oysters are carefully harvested from Pacific waters, and packed in a 3 oz. tin. They are Cherrywood smoked, and packed without shells. They have a dark brown color, mild flavor, and firm (not chewy) texture. Roland Smoked Oysters are perfect for snacks, hors d'oeuvres, in seafood salads, or on a seafood buffet. They are a regular item in various types of gift packs. Serve on Carr's Biscuits - plain, with cracked pepper or with sesame seeds. Roland Smoked Oysters can be used straight from the tin. Their full flavor is best when used at room temperature.