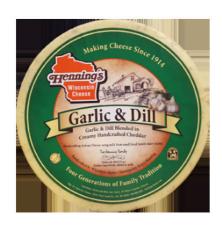

#### Henning's

#### 24645 - Garlic Dill Cheddar Wheel

# 24645 - Garlic Dill Cheddar Wheel

White Cheddar blended with garlic and dill. Enjoy as a grilled cheese sandwich or burger topper.