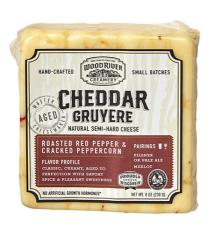

#### 24781 - Peppercorn And Roasted Red Pepper C

#### \* Benefits

Mild, nutty, creamy and slightly buttery flavor with Red peppers and peppercorn finish.

| Ingredients                                                                                                | ▲ Allergens                                                                                                                                                                                                                                                                                                                                                                                                                                                                                                                                                                                                                                                                                                                                                                                                                                                                                                                                                                                                                                                                                                                                                                                                                                                                                                                                                                                                                                                                                                                                                                                                                                                                                                                                                                                                                                                                                                                                                                                                                                                                                                                    |
|------------------------------------------------------------------------------------------------------------|--------------------------------------------------------------------------------------------------------------------------------------------------------------------------------------------------------------------------------------------------------------------------------------------------------------------------------------------------------------------------------------------------------------------------------------------------------------------------------------------------------------------------------------------------------------------------------------------------------------------------------------------------------------------------------------------------------------------------------------------------------------------------------------------------------------------------------------------------------------------------------------------------------------------------------------------------------------------------------------------------------------------------------------------------------------------------------------------------------------------------------------------------------------------------------------------------------------------------------------------------------------------------------------------------------------------------------------------------------------------------------------------------------------------------------------------------------------------------------------------------------------------------------------------------------------------------------------------------------------------------------------------------------------------------------------------------------------------------------------------------------------------------------------------------------------------------------------------------------------------------------------------------------------------------------------------------------------------------------------------------------------------------------------------------------------------------------------------------------------------------------|
| Pateurized Cultured Cow's Milk,<br>Salt, Roasted Red Pepper,<br>Peppercorn, and Enzymes.<br>Contains: Milk | Contains:  image: milk  Free From:  crustaceans eggs fish peanuts  separate parts grants  separate parts  separate parts  rectangle parts  rec |

# 24781 - Peppercorn And Roasted Red Pepper C

Mild, nutty, creamy and slightly buttery flavor with Red peppers and peppercorn finish.