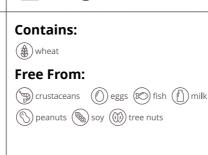

## INGREDIENTS: BEEF STOCK (WATER, BEEF BROTH CONCENTRATE (BEEF STOCK (BEEF STOCK, ONION, LEEK, CARROT, CELERIC, CELERY, TOMATO, POTATO, PARSLEY, GARLIC, BAY LEAF, ROSEMARY EXTRACT, THYME), YEAST EXTRACT, SALT, TOMATO PASTE, SUGAR, WORCSTERSHIRE SAUCE, (MALT VINEGAR, APPLE, WATER, SUGAR, VEAST EXTRACT, SALT, ORANGE, LEMON, MOLASSES, CLOVE, GINGRAW, WORCSTERSHIRE SAUCE, (MALT VINEGAR, APPLE, WATER, SUGAR, SEAST, EXTRACT, SALT, ORANGE, LEMON, MOLASSES, CLOVE, GINGRAW, CARCHER PEPER), GARLIC POWDER, HOPS EXTRACTI), CORNSTARCH, WHITE WINE (1-5% ALT, CONTAINS SULFITES), TOMATO PASTE, SUGAR, SEA SALT, GELATIM (BEEF), EXPELIER PRESSED CANOLA OL, CARAMELIZED SUGAR SYNCH CORAMELIZED SUGAR SYNCH, POTATO MALT TLOUEXTININ), FOLOCADI, VEAST EXTRACT, GLACE DE VEAU (REDUCED CLARIFED STOCK OF ROASTED VEAL BONES, ONIONS, CARRONS, TOMATO PASTE, GLEENY, ROASTED CARLOC, THYME, BAY AND ROSEMARY EXTRACT, SINCS MON METAR, MOL MUSHROOM, WATER, ROSEMARY EXTRACT, SINCS MAN, GUM, CAYENNE FEPER, CONTAINS: WHEAT ELECTIVE DEVER ON CONTAINS: WHEAT