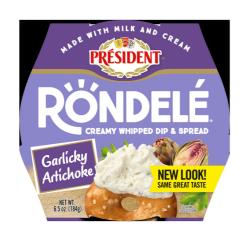

#### Rondele

# 25035 - Artichoke & Garlic Spread

Rondele Artichoke and garlic Spreadable cheese by Prsident is made in the Old World tradition using high-quality milk and cream. Cheese lovers can treat themselves anytime, anywhere! Creamy and smooth with a whipped, fluffy texture.

## \* Benefits

Rondele Artichoke and garlic Spreadable cheese by Prsident is made in the Old World tradition using high-quality milk and cream. Cheese lovers can treat themselves anytime, anywherel Creamy and smooth with a whipped, fluffy texture. Works beautifully with nuts, fruits, meats, crusty breads, crackers, in a wrap, or on puff pastry. Whether featured on a party platter or on-the-go. Prsident spreadable cheeses offer wide variety to satisfy any palate and occasion. Rondele, President, Cheese, Cheese spread, spread, cheese platter, cheese tray, ready to eat, Feature on a party platter or on-the-go. Prsident offers a wide variety of spreadable cheeses to satisfy any palate and occasion. Spread on crackers, bread or to dip vegetables.