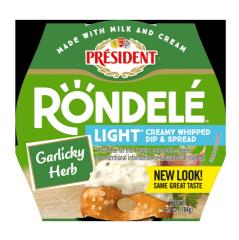

### 25043 - Garlic Herb Lite Cheese Spread

6.5

45

4%

10%

3%

7%

1%

#### \* Benefits

RONDEL BY PRSIDENT LIGHT GARLIC & HERBS. Garlic and herbs are harmoniously blended with a lighter version of milk and cream. For those health-conscious folks that still desire full, refined flavors. Its our award-winning spread with half the fat. Rich and creamy gourmet spreadable cheese in an upscale, presentation-perfect cup. Expertly crafted from the simplest of ingredients, using high quality milk and cream in the Old World tradition of cheese making.

## 25043 - Garlic Herb Lite Cheese Spread

rondel by Prsident expertly crafted from the simplest of ingredients, using high quality milk and cream in the Old World tradition of cheese making.