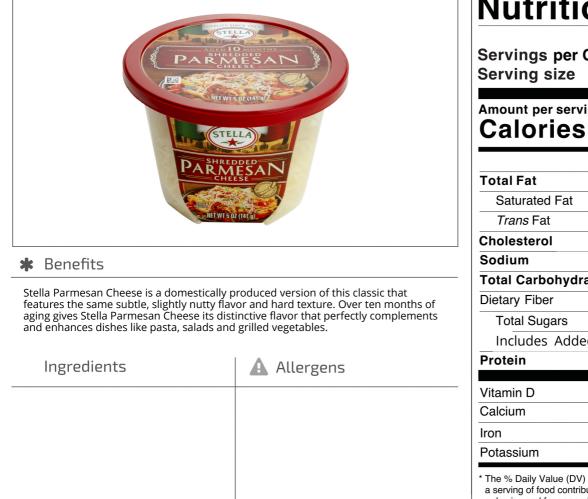

Stella 25312 - Parmesan Shredded See package for details

## **Nutrition Facts**

Servings per Container

# Amount per serving

|                     | % Daily Value* |
|---------------------|----------------|
| Total Fat           | %              |
| Saturated Fat       | %              |
| Trans Fat           |                |
| Cholesterol         | %              |
| Sodium              | %              |
| Total Carbohydrate  | %              |
| Dietary Fiber       | %              |
| Total Sugars        |                |
| Includes Added Suga | ar <b>%</b>    |
| Protein             |                |
|                     |                |
| Vitamin D           | %              |
| Calcium             | %              |
| Iron                | %              |
| Potassium           | %              |

#### Handling Suggestions

See label for suggestions UNIT UPC: 075805726417

Serving Suggestions

See label for suggestions

#### Prep & Cooking Suggestions

See label for suggestions

### Product Specifications

|         | Brand  |         |                       | Manufacturer |        |          |       |          |               |
|---------|--------|---------|-----------------------|--------------|--------|----------|-------|----------|---------------|
|         | Ste    | lla     | Saputo Cheese USA Inc |              |        |          |       |          |               |
| UF      | PC     | MFG #   | ŧ SF                  | PC #         |        | GTIN     |       | Pack     | Pack Desc.    |
| 075805  | 726417 | 100660  | 1 25                  | 312          | 100    | 7580572  | 26414 |          | 12/5 OZ       |
| Gross V | Veight | Net Wei | ght                   | Count        | try of | Origin   | Kosh  | er Ch    | ild Nutrition |
| 4.5     | lb     | 3.75lb  |                       |              |        |          | No    |          |               |
|         |        |         | Shij                  | oping        | Infor  | mation   |       |          |               |
| Length  | Width  | Height  | Volun                 | ne T         | ТхНІ   | Shelf Li | fe St | orage Te | emp From/To   |
| 9.9in   | 9.8in  | 8.6in   | 0.48f                 | 3 2          | 20x5   | 75day    | s     | 35°F     | - / 37°F      |