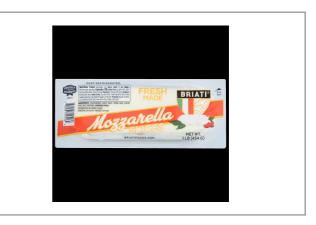

## Briati 25757 - Mozzarella Log Sliced

Using milk from Wisconsin, "America's Dairy land", Rio Briati's mozzarella is stretched to a smooth, porcelain white finish with delicate, milky flavor.

|                                                                                                                                                                                                                                                                              |                                                                                                                                                                                             | <b>Nutrition Fac</b>                                                                                                                        | cts |  |  |
|------------------------------------------------------------------------------------------------------------------------------------------------------------------------------------------------------------------------------------------------------------------------------|---------------------------------------------------------------------------------------------------------------------------------------------------------------------------------------------|---------------------------------------------------------------------------------------------------------------------------------------------|-----|--|--|
| KEEP DEFOISTANTO                                                                                                                                                                                                                                                             | Servings per Container 16<br>Serving size 28.0g (28g)                                                                                                                                       |                                                                                                                                             |     |  |  |
|                                                                                                                                                                                                                                                                              | RESH BRIATI                                                                                                                                                                                 | Amount per serving<br>Calories                                                                                                              | 70  |  |  |
| BRIA                                                                                                                                                                                                                                                                         | % Daily Value*                                                                                                                                                                              |                                                                                                                                             |     |  |  |
|                                                                                                                                                                                                                                                                              |                                                                                                                                                                                             | Total Fat 5g                                                                                                                                | 6%  |  |  |
|                                                                                                                                                                                                                                                                              |                                                                                                                                                                                             | Saturated Fat 4g                                                                                                                            | 20% |  |  |
|                                                                                                                                                                                                                                                                              |                                                                                                                                                                                             | <i>Trans</i> Fat 0g                                                                                                                         |     |  |  |
|                                                                                                                                                                                                                                                                              |                                                                                                                                                                                             | Cholesterol 15mg                                                                                                                            | 5%  |  |  |
| <b>★</b> Benefits                                                                                                                                                                                                                                                            |                                                                                                                                                                                             | Sodium 40mg                                                                                                                                 | 2%  |  |  |
|                                                                                                                                                                                                                                                                              | his convenient 1lb log of sliced mozzarella is perfect for at-home cooks. Already portioned, just pen and serve perfect for caprese salad, pizza, lasagna, baked ziti, or in sandwiches and |                                                                                                                                             | 0%  |  |  |
| open and serve perfect for caprese salad, pizza                                                                                                                                                                                                                              |                                                                                                                                                                                             |                                                                                                                                             | 0%  |  |  |
| salads. Fresh mozzarella is loved for its mild, fresh, milky taste and soft texture. Because it is naturally high in water content, this cheese is relatively low in fat. Made with rBST free milk sourced from sustainable family farms and produced with renewable energy. |                                                                                                                                                                                             | Total Sugars 0g                                                                                                                             |     |  |  |
| sourced from sustainable family farms and proc                                                                                                                                                                                                                               | duced with renewable energy.                                                                                                                                                                | Includes 0g Added Sugar                                                                                                                     | 0%  |  |  |
| Ingredients                                                                                                                                                                                                                                                                  | Allergens                                                                                                                                                                                   | Protein 5g                                                                                                                                  |     |  |  |
|                                                                                                                                                                                                                                                                              |                                                                                                                                                                                             | Vitamin D 0mcg                                                                                                                              | 0%  |  |  |
| Pasteurized Milk, Citric Acid,                                                                                                                                                                                                                                               | Contains:                                                                                                                                                                                   | Calcium 98mg                                                                                                                                | 8%  |  |  |
| Lactic Acid, Salt, Enzymes                                                                                                                                                                                                                                                   | (b) milk                                                                                                                                                                                    | Iron 0mg                                                                                                                                    | 0%  |  |  |
|                                                                                                                                                                                                                                                                              | Free From:                                                                                                                                                                                  | Potassium 18mg                                                                                                                              | 0%  |  |  |
|                                                                                                                                                                                                                                                                              | () crustaceans () eggs () fish () peanuts<br>() sesame () soy () tree nuts () wheat                                                                                                         | * The % Daily Value (DV) tells you how much a a serving of food contributes to a daily diet. 2, a day is used for general nutrition advice. |     |  |  |

# Briati 25757 - **Mozzarella Log Sliced**

Using milk from Wisconsin, "America's Dairy land", Rio Briati's mozzarella is stretched to a smooth, porcelain white finish with delicate, milky flavor.

Nutrition Analysis - By Measure