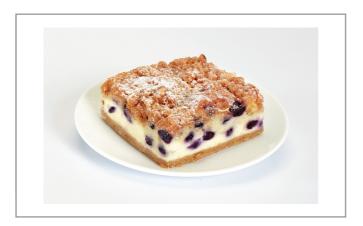

## **Atlanta Cheesecake Company** 259103 - Wild Blueberry Cheesecake Bar

Vanilla Mascarpone batter, wild blueberries, and almond cake batter are swirled together then topped with coffee cake crumb and then baked into a honey graham crust. The bar is then garnished with powdered sugar. Perfect for individual snacking occasions.

## Atlanta Cheesecake Company 259103 - Wild Blueberry Cheesecake Bar

Vanilla Mascarpone batter, wild blueberries, and almond cake batter are swirled together then topped with coffee cake crumb and then baked into a honey graham crust. The bar is then garnished with powdered sugar. Perfect for individual snacking occasions.