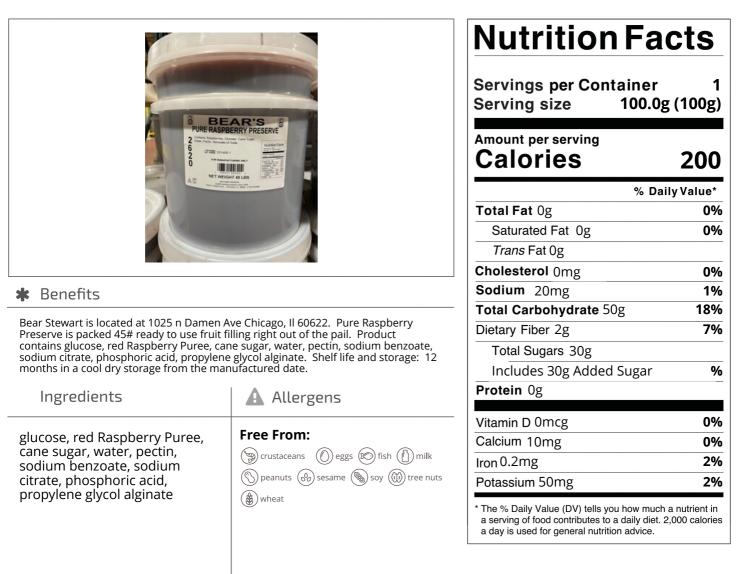

## Bear's 262000 - Pure Raspberry Preserves

Pure Raspberry Preserve is packed 45# ready to use fruit filling right out of the pail. Product contains glucose, red Raspberry Puree, cane sugar, water, pectin, sodium benzoate, sodium citrate, phosphoric acid, propylene glycol alginate.

# 262000 - Pure Raspberry Preserves

Pure Raspberry Preserve is packed 45# ready to use fruit filling right out of the pail. Product contains glucose, red Raspberry Puree, cane sugar, water, pectin, sodium benzoate, sodium citrate, phosphoric acid, propylene glycol alginate.