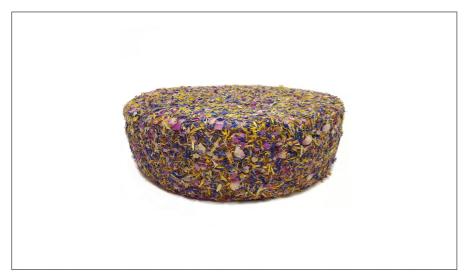

## 26279 - Alp Blossom Wheel

flowering of each wheel is entirely done by hand.

#### \* Benefits

Alp Blossom celebrates the diversity of the Alpine flora throughout the Hay Belt, an area that spans Eastern Switzerland, Southern Germany, and Western Austria. Produced and aged at Hofkserei Kraus in Bavaria, Germany, the cheese is aged to about 7 months before the cheese is covered in a combination of dried edible flowe & herbs pulled from the surrounding Alpine meadows. The flowering of each wheel is entirely done by hand.

# 26279 - Alp Blossom Wheel

Aged for seven months, Alp Blossom by Albert Kraus from Hofkserei Kraus, is dense, semi firm texture with herbaceous aromas permeating the paste. The flowering of each wheel is entirely done by hand.