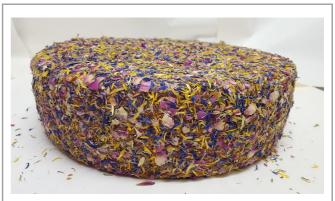

#### \* Benefits

Alp Blossom celebrates the diversity of the Alpine flora throughout the Hay Belt, an area that spans Eastern Switzerland, Southern Germany, and Western Austria. Produced and aged at Hofkserei Kraus in Bavaria, Germany, the cheese is aged to about 7 months before the cheese is covered in a combination of dried edible flowe & herbs pulled from the surrounding Alpine meadows. The flowering of each wheel is entirely done by hand.

Dense, semi-firm texture with herbaceous aromas permeating the paste.

Albert Knaus has been producing cheese from the best Aligu milk in the Ebersbach dairy since March 1999. This raw milk comes from two traditional farms located within Skm of the dairy, which are run by his brother X-wier Knaus and by Alberts neighbor.

# 26279 - Alp Blossom Wheel

Aged for seven months, Alp Blossom by Albert Kraus from Hofkserei Kraus, is dense, semi firm texture with herbaceous aromas permeating the paste. The flowering of each wheel is entirely done by hand.