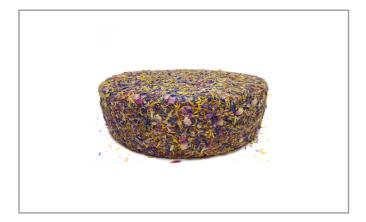

#### \* Benefits

Alp Blossom celebrates the diversity of the Alpine flora throughout the Hay Belt, an area that spans Eastern Switzerland, Southern Germany, and Western Austria. Produced and aged at Hofkserei Kraus in Bavaria, Germany, the cheese is aged to about 7 months before the cheese is covered in a combination of dried edible flowe & herbs pulled from the surrounding Alpine meadows. The flowering of each wheel is entirely done by hand.

Dense, semi-firm texture with herbaceous aromas permeating the paste.

Albert Knaus has been producing cheese from the best Aligu milk in the Ebersbach dairy since March 1999. This raw milk comes from two traditional farms located within Skm of the dairy, which are run by his brother X-wier Knaus and by Alberts neighbor.

# 26279 - Alp Blossom Wheel

Aged for seven months, Alp Blossom by Albert Kraus from Hofkserei Kraus, is dense, semi firm texture with herbaceous aromas permeating the paste. The flowering of each wheel is entirely done by hand.