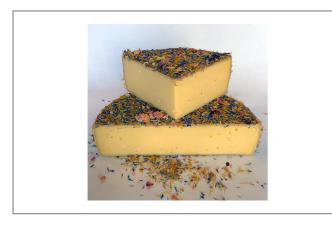

#### \* Benefits

Alp Blossom celebrates the diversity of the Alpine flora throughout the Hay Belt, an area that spans Eastern Switzerland, Southern Germany, and Western Austria. Produced and aged at Hofkserei Kraus in Bavaria, Germany, the cheese is aged to about 7 months before the cheese is covered in a combination of dried edible flowe & herbs pulled from the surrounding Alpine meadows. The flowering of each wheel is entirely done by hand.

Dense, semi-firm texture with herbaceous aromas permeating the paste.

Albert Knaus has been producing cheese from the best Aligu milk in the Ebersbach dairy since March 1999. This raw milk comes from two traditional farms located within Skm of the dairy, which are run by his brother X-wier Knaus and by Alberts neighbor.

# 26279 - Alp Blossom Wheel

Aged for seven months, Alp Blossom by Albert Kraus from Hofkserei Kraus, is dense, semi firm texture with herbaceous aromas permeating the paste. The flowering of each wheel is entirely done by hand.