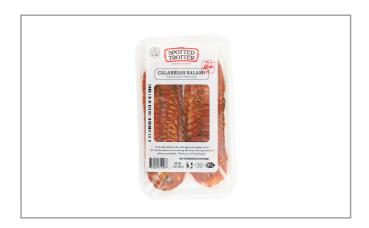

## 26807 - Calabrian Salami With Capers Sliced

salami, pork, charcuterie, cured meats, sliced meats, pre sliced, deli meats, sandwich meat, artisan, calabrian, spicy salami

|                                                                                                                                                                                                                                                                                                                                                                                                                                                                                                                                                                                                                                                                                                                                                                                                                                                                                                                                                                                                                                                                                                                                                                                                                                                                                                                                                                                                                                                                                                                                                                                                                                                                                                                                                                                                                                                                                                                                                                                                                                                                                                                                | <b>Nutrition Facts</b>                                                                     |                                                                                                                                                                  |     |  |  |
|--------------------------------------------------------------------------------------------------------------------------------------------------------------------------------------------------------------------------------------------------------------------------------------------------------------------------------------------------------------------------------------------------------------------------------------------------------------------------------------------------------------------------------------------------------------------------------------------------------------------------------------------------------------------------------------------------------------------------------------------------------------------------------------------------------------------------------------------------------------------------------------------------------------------------------------------------------------------------------------------------------------------------------------------------------------------------------------------------------------------------------------------------------------------------------------------------------------------------------------------------------------------------------------------------------------------------------------------------------------------------------------------------------------------------------------------------------------------------------------------------------------------------------------------------------------------------------------------------------------------------------------------------------------------------------------------------------------------------------------------------------------------------------------------------------------------------------------------------------------------------------------------------------------------------------------------------------------------------------------------------------------------------------------------------------------------------------------------------------------------------------|--------------------------------------------------------------------------------------------|------------------------------------------------------------------------------------------------------------------------------------------------------------------|-----|--|--|
|                                                                                                                                                                                                                                                                                                                                                                                                                                                                                                                                                                                                                                                                                                                                                                                                                                                                                                                                                                                                                                                                                                                                                                                                                                                                                                                                                                                                                                                                                                                                                                                                                                                                                                                                                                                                                                                                                                                                                                                                                                                                                                                                | Servings per Container 1<br>Serving size 3.00Z (3oz)<br>Amount per serving<br>Calories 130 |                                                                                                                                                                  |     |  |  |
|                                                                                                                                                                                                                                                                                                                                                                                                                                                                                                                                                                                                                                                                                                                                                                                                                                                                                                                                                                                                                                                                                                                                                                                                                                                                                                                                                                                                                                                                                                                                                                                                                                                                                                                                                                                                                                                                                                                                                                                                                                                                                                                                |                                                                                            |                                                                                                                                                                  |     |  |  |
|                                                                                                                                                                                                                                                                                                                                                                                                                                                                                                                                                                                                                                                                                                                                                                                                                                                                                                                                                                                                                                                                                                                                                                                                                                                                                                                                                                                                                                                                                                                                                                                                                                                                                                                                                                                                                                                                                                                                                                                                                                                                                                                                | % Daily Value*                                                                             |                                                                                                                                                                  |     |  |  |
| Hade was de sont of the origin | Total Fat 9g                                                                               | 12%                                                                                                                                                              |     |  |  |
| עד איז<br>גער געריים געריין גער                                                                                                                                                                                                                                                                                                                                                                                                                                                                                                                                                                                                                                                                                                                                                                                                                                                                                                                                                                                                                                                                                                                                                                                                                                                                                                                                                                                                                                                                                                                                                                                                                                                                                                                                                                                                                                                                                                                                                                                                     | Saturated Fat 3g 159                                                                       |                                                                                                                                                                  |     |  |  |
|                                                                                                                                                                                                                                                                                                                                                                                                                                                                                                                                                                                                                                                                                                                                                                                                                                                                                                                                                                                                                                                                                                                                                                                                                                                                                                                                                                                                                                                                                                                                                                                                                                                                                                                                                                                                                                                                                                                                                                                                                                                                                                                                | Trans Fat 0g                                                                               |                                                                                                                                                                  |     |  |  |
|                                                                                                                                                                                                                                                                                                                                                                                                                                                                                                                                                                                                                                                                                                                                                                                                                                                                                                                                                                                                                                                                                                                                                                                                                                                                                                                                                                                                                                                                                                                                                                                                                                                                                                                                                                                                                                                                                                                                                                                                                                                                                                                                |                                                                                            | Cholesterol 40mg                                                                                                                                                 | 13% |  |  |
| <b>★</b> Benefits                                                                                                                                                                                                                                                                                                                                                                                                                                                                                                                                                                                                                                                                                                                                                                                                                                                                                                                                                                                                                                                                                                                                                                                                                                                                                                                                                                                                                                                                                                                                                                                                                                                                                                                                                                                                                                                                                                                                                                                                                                                                                                              | Sodium 770mg                                                                               | 34%                                                                                                                                                              |     |  |  |
|                                                                                                                                                                                                                                                                                                                                                                                                                                                                                                                                                                                                                                                                                                                                                                                                                                                                                                                                                                                                                                                                                                                                                                                                                                                                                                                                                                                                                                                                                                                                                                                                                                                                                                                                                                                                                                                                                                                                                                                                                                                                                                                                |                                                                                            | Total Carbohydrate 2g                                                                                                                                            | 1%  |  |  |
| This salami had small red calabria<br>a great spicy finish. Beautiful deep                                                                                                                                                                                                                                                                                                                                                                                                                                                                                                                                                                                                                                                                                                                                                                                                                                                                                                                                                                                                                                                                                                                                                                                                                                                                                                                                                                                                                                                                                                                                                                                                                                                                                                                                                                                                                                                                                                                                                                                                                                                     | Dietary Fiber 1g                                                                           | 2%                                                                                                                                                               |     |  |  |
| inside. It is fermented and then h                                                                                                                                                                                                                                                                                                                                                                                                                                                                                                                                                                                                                                                                                                                                                                                                                                                                                                                                                                                                                                                                                                                                                                                                                                                                                                                                                                                                                                                                                                                                                                                                                                                                                                                                                                                                                                                                                                                                                                                                                                                                                             | Total Sugars 0g                                                                            |                                                                                                                                                                  |     |  |  |
| with mild French cheeses where it                                                                                                                                                                                                                                                                                                                                                                                                                                                                                                                                                                                                                                                                                                                                                                                                                                                                                                                                                                                                                                                                                                                                                                                                                                                                                                                                                                                                                                                                                                                                                                                                                                                                                                                                                                                                                                                                                                                                                                                                                                                                                              | Includes 0g Added Sugar                                                                    | 0%                                                                                                                                                               |     |  |  |
| Ingredients                                                                                                                                                                                                                                                                                                                                                                                                                                                                                                                                                                                                                                                                                                                                                                                                                                                                                                                                                                                                                                                                                                                                                                                                                                                                                                                                                                                                                                                                                                                                                                                                                                                                                                                                                                                                                                                                                                                                                                                                                                                                                                                    | Allergens                                                                                  | Protein 11g                                                                                                                                                      |     |  |  |
|                                                                                                                                                                                                                                                                                                                                                                                                                                                                                                                                                                                                                                                                                                                                                                                                                                                                                                                                                                                                                                                                                                                                                                                                                                                                                                                                                                                                                                                                                                                                                                                                                                                                                                                                                                                                                                                                                                                                                                                                                                                                                                                                |                                                                                            | Vitamin D 0.3mcg                                                                                                                                                 | 2%  |  |  |
| PORK SHOULDER, RED WINE,<br>GARLIC, SALT, GROUND<br>PEPPERS, SUGAR, SPICES,                                                                                                                                                                                                                                                                                                                                                                                                                                                                                                                                                                                                                                                                                                                                                                                                                                                                                                                                                                                                                                                                                                                                                                                                                                                                                                                                                                                                                                                                                                                                                                                                                                                                                                                                                                                                                                                                                                                                                                                                                                                    | Free From:                                                                                 | Calcium 10mg                                                                                                                                                     | 0%  |  |  |
|                                                                                                                                                                                                                                                                                                                                                                                                                                                                                                                                                                                                                                                                                                                                                                                                                                                                                                                                                                                                                                                                                                                                                                                                                                                                                                                                                                                                                                                                                                                                                                                                                                                                                                                                                                                                                                                                                                                                                                                                                                                                                                                                | (Security) eggs (Security) fish (D) milk                                                   | Iron 0.7mg                                                                                                                                                       | 4%  |  |  |
| SMOKED PAPRIKA, CURE SALT (                                                                                                                                                                                                                                                                                                                                                                                                                                                                                                                                                                                                                                                                                                                                                                                                                                                                                                                                                                                                                                                                                                                                                                                                                                                                                                                                                                                                                                                                                                                                                                                                                                                                                                                                                                                                                                                                                                                                                                                                                                                                                                    | 🕥 peanuts 🚷 sesame 👒 soy 💮 tree nuts                                                       | Potassium 220mg                                                                                                                                                  | 4%  |  |  |
| 6.25% SODIUM NITRITE, 4 %<br>SODIUM NITRATE, 89.75% TABLE<br>SALT )                                                                                                                                                                                                                                                                                                                                                                                                                                                                                                                                                                                                                                                                                                                                                                                                                                                                                                                                                                                                                                                                                                                                                                                                                                                                                                                                                                                                                                                                                                                                                                                                                                                                                                                                                                                                                                                                                                                                                                                                                                                            | () wheat                                                                                   | * The % Daily Value (DV) tells you how much a nutrier<br>a serving of food contributes to a daily diet. 2,000 cal<br>a day is used for general nutrition advice. |     |  |  |

Handling Suggestions

See label for suggestions UNIT UPC: 850001311076

Serving Suggestions

Great as a canape with some artisan bread and cheese, sandwiches, meat boards or in a pasta salad, great with beer.