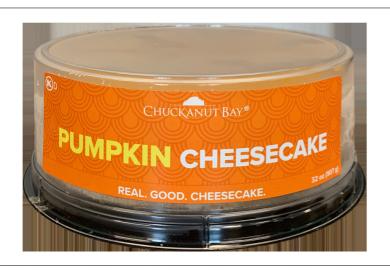

## 270086 - Pumpkin Cheesecake 7 Inch

Chuckanut Bay Cheesecake 7" 32 oz Pumpkin Cheesecake. At Chuckanut Bay Foods, we use only the finest all-natural real ingredients. Each and every cheesecake is made from scratch by real people with minimal processing to ensure a top-quality treat.

#### \* Benefits

Chuckanut Bay Cheesecake 7" 32 oz Pumpkin. Taste the holiday with this fall favorite made special with a gingersnap crust.