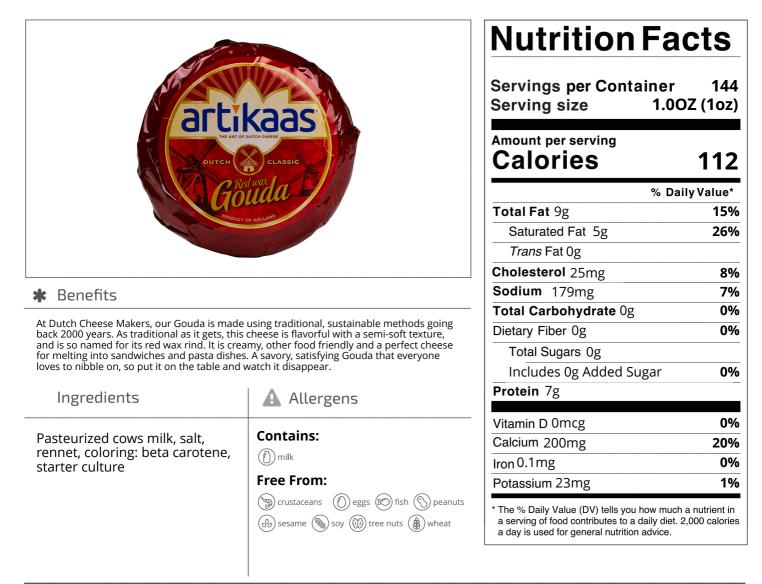

## 27074 - Creamy Red Wax Gouda Wheel

As traditional as it gets, this cheese is flavorful with a semi-soft texture, and is so named for its red wax rind. It is creamy, other food friendly and a perfect cheese for melting into sandwiches and pasta dishes.

## Artikaas 27074 - Creamy Red Wax Gouda Wheel

As traditional as it gets, this cheese is flavorful with a semi-soft texture, and is so named for its red wax rind. It is creamy, other food friendly and a perfect cheese for melting into sandwiches and pasta dishes.

Nutrition Analysis - By Measure

| Calories             | 112 | Total Fat           | 9g   | Sodium         | 179mg |
|----------------------|-----|---------------------|------|----------------|-------|
| Protein              | 7   | Trans Fats          | Og   | Calcium        | 200mg |
| Total Carbohydrates… | Og  | Saturated Fat       | 5g   | Iron           | 0.1mg |
| Sugars               | Og  | Added Sugars        | Og   | Potassium      | 23mg  |
| Dietary Fiber        | Og  | Polyunsaturated Fat |      | Zinc           |       |
| Lactose              |     | Monounsaturated Fat |      | Phosphorus     |       |
| Sucrose              |     | Cholesterol         | 25mg |                |       |
| Vitamin A(IU)•       |     | Vitamin D           | 0mcg | Thiamin        |       |
| Vitamin A(RE)        |     | Vitamin E           |      | Niacin         |       |
| Vitamin C            |     | Folate              |      | Riboflavin     |       |
| Magnesium            |     | Vitamin B-6         |      | Vitamin B-1 2• |       |
| Monosodium           |     | Sulphites           |      | Nitrates       |       |