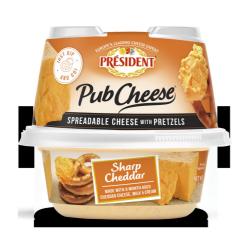

# 27462 - Sharp Cheddar Pub Cheese With Pretz

## \* Benefits

Pub Cheese by Prsident is easy to dip with built in pretzels.Pub Cheese and rondel by Prsident are now available in innovative snacking cup form! These spreadable cheese are perfect for a quick and easy bite on the go. Perfect at home, sporting events, work, picnics, travel and more. Whipped and creamy Made with 9-month aged cheddar Bold fl avors paired with cheddar.

# 27462 - Sharp Cheddar Pub Cheese With Pretz

Pub Cheese by Prsident are now available in innovative snacking cup form! These spreadable cheese are perfect for a quick and easy bite on the go.