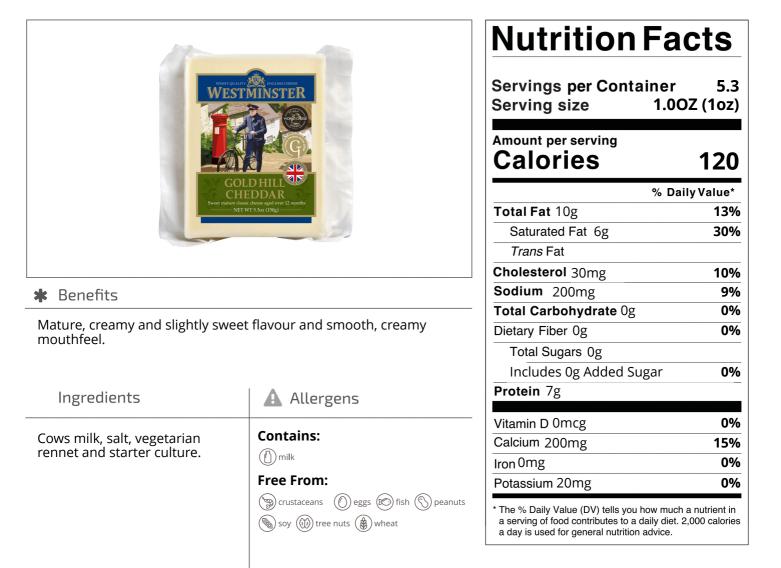

## Westminster 27788 - Cheddar Gold Hill Cuts

Mature, creamy and slightly sweet flavor with a smooth and creamy mouthfeel.

Nutrition Analysis - By Measure

| Calories             | 120 | Total Fat           | 10g  | Sodium         | 200mg |
|----------------------|-----|---------------------|------|----------------|-------|
| Protein              | 7   | Trans Fats          |      | Calcium        | 200mg |
| Total Carbohydrates… | Og  | Saturated Fat       | 6g   | Iron           | 0mg   |
| Sugars               | Og  | Added Sugars        | Og   | Potassium      | 20mg  |
| Dietary Fiber        | Og  | Polyunsaturated Fat |      | Zinc           |       |
| Lactose              |     | Monounsaturated Fat |      | Phosphorus     |       |
| Sucrose              |     | Cholesterol         | 30mg |                |       |
| Vitamin A(IU)•       |     | Vitamin D           | 0mcg | Thiamin        |       |
| Vitamin A(RE)        |     | Vitamin E           |      | Niacin         |       |
| Vitamin C            |     | Folate              |      | Riboflavin     |       |
| Magnesium            |     | Vitamin B-6         |      | Vitamin B-1 2• |       |
| Monosodium           |     | Sulphites           |      | Nitrates       |       |