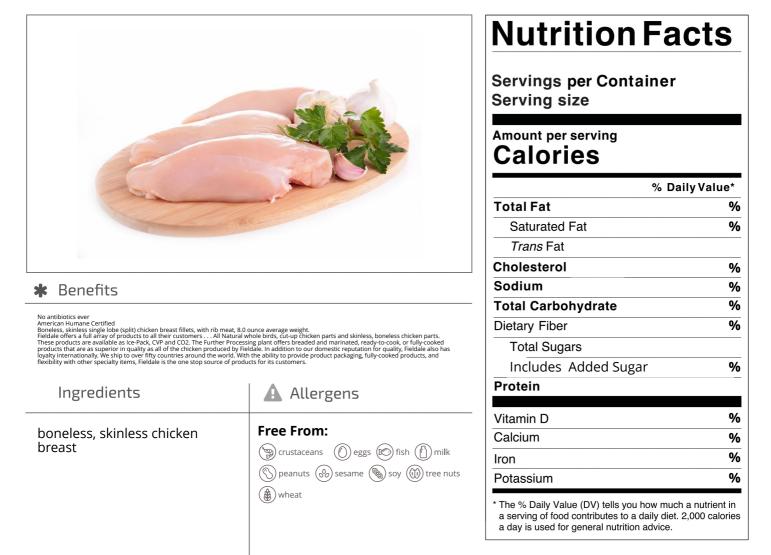

## Springer Mountain 2800165 - Chicken Breast 8oz Boneless Skinles

Boneless, skinless single lobe (split) chicken breast fillets, with rib meat, 8.0 ounce average weight.

Handling Suggestions

# Springer Mountain 2800165 - Chicken Breast 8oz Boneless Skinles

American Humane Certified Boneless, skinless single lobe (split) chicken breast fillets, with rib meat, 8.0 ounce average weight.

Nutrition Analysis - By Measure

No antibiotics ever

| Calories             | Total Fat           | Sodium         |
|----------------------|---------------------|----------------|
| Protein              | Trans Fats          | Calcium        |
| Total Carbohydrates… | Saturated Fat       | Iron           |
| Sugars               | Added Sugars        | Potassium      |
| Dietary Fiber        | Polyunsaturated Fat | Zinc           |
| Lactose              | Monounsaturated Fat | Phosphorus     |
| Sucrose              | Cholesterol         |                |
| Vitamin A(IU)•       | Vitamin D           | Thiamin        |
| Vitamin A(RE)        | Vitamin E           | Niacin         |
| Vitamin C            | Folate              | Riboflavin     |
| Magnesium            | Vitamin B-6         | Vitamin B-1 2• |
| Monosodium           | Sulphites           | Nitrates       |