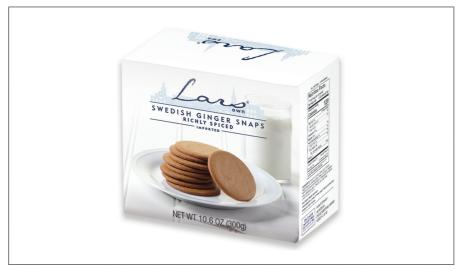

#### Lars' Own

## 28412 - Swedish Gingersnaps

### \* Benefits

All Natural Not a ginger thin a thicker, more substantial cookie Perfect with coffee, milk, or in your favorite recipe Great with ice cream Available in a box with a see through window that allows consumers to see the cookies Imported from Sweden

## Lars' Own 28412 - **Swedish Gingersnaps**

All Natural
Not a ginger thin a thicker, more substantial cookie
Perfect with coffee, milk, or in your favorite recipe
Great with lice cream
Available in a low with a see the trough window that
allows consumers to see the cookies
Imported from Sweden