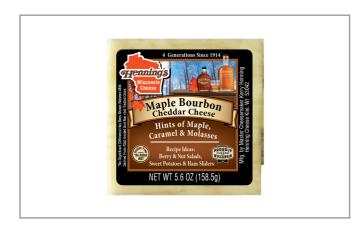

#### Henning's 28457 - Maple Bourbon Cheddar Cuts

Handcrafted by the Henning family in rural Kiel, WI, Limited Edition Maple Bourbon Cheddar is bathed in maple and bourbon. This specialty cheddar pairs beautifully with sweet potatoes, pulled pork, salads, burgers, bacon grilled cheese and craft ales!

### Henning's 28457 - Maple Bourbon Cheddar Cuts

Handcrafted by the Henning family in rural Kiel, WI, Limited Edition Maple Bourbon Cheddar is bathed in maple and bourbon. This specialty cheddar pairs beautifully with sweet potatoes, pulled pork, salads, burgers, bacon grilled cheese and craft ales!

### Serving Suggestions

Enjoy with sweet potatoes, pulled pork or ham sliders, stuffed pork chops, salads, burgers, bacon grilled cheese, with your favorite craft ale, whiskey or bourbon.