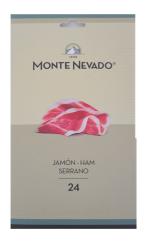

#### **Monte Nevado** 28722 - Serrano Ham Sliced

See package for details

6

#### \* Benefits

Serrano ham "24" is from pigs of Celtic origin, bred in Spain and selected for their size, age and proportion of fat. We select hams from heavy pigs, which allows us to extend the curing process for an average of 24 months During the crafting process we use only very little mediterranean sea salt and no additives.