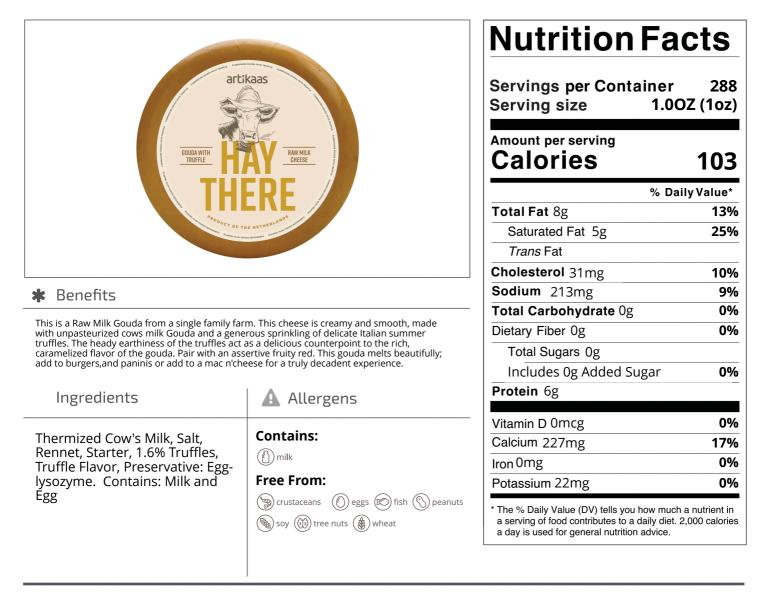

## Artikaas 28728 - Hay There Gouda With Truffle Wheel

This is a Raw Milk Gouda from a single family farm. This cheese is creamy and smooth, made with unpasteurized cows milk Gouda and a generous sprinkling of delicate Italian summer truffles.

Nutrition Analysis - By Measure

| Calories             | 103 | Total Fat           | 8g   | Sodium         | 213mg |
|----------------------|-----|---------------------|------|----------------|-------|
| Protein              | 6   | Trans Fats          |      | Calcium        | 227mg |
| Total Carbohydrates… | Og  | Saturated Fat       | 5g   | Iron           | 0mg   |
| Sugars               | Og  | Added Sugars        | Og   | Potassium      | 22mg  |
| Dietary Fiber        | Og  | Polyunsaturated Fat |      | Zinc           |       |
| Lactose              |     | Monounsaturated Fat |      | Phosphorus     |       |
| Sucrose              |     | Cholesterol         | 31mg |                |       |
| Vitamin A(IU)•       |     | Vitamin D           | 0mcg | Thiamin        |       |
| Vitamin A(RE)        |     | Vitamin E           |      | Niacin         |       |
| Vitamin C            |     | Folate              |      | Riboflavin     |       |
| Magnesium            |     | Vitamin B-6         |      | Vitamin B-1 2• |       |
| Monosodium           |     | Sulphites           |      | Nitrates       |       |