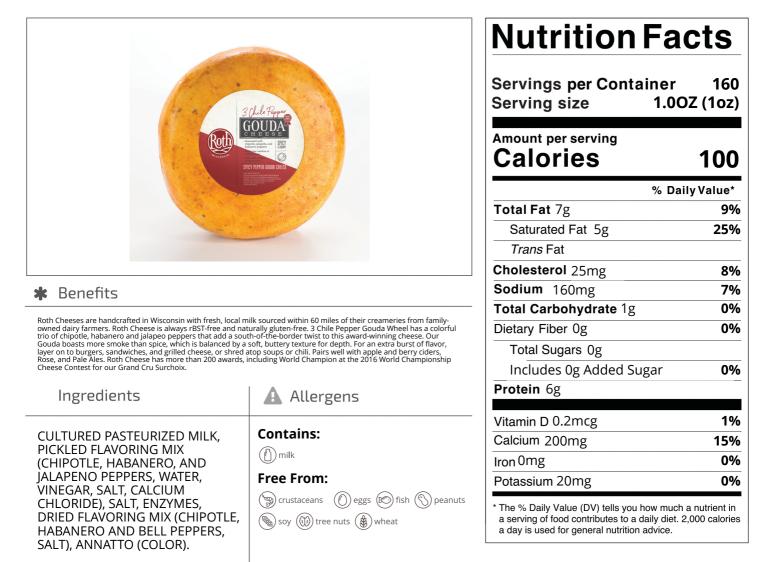

## Roth 28730 - Three Pepper Gouda Wheel

3 Pepper Gouda Wheel has a creamy gouda flavor with a burst of chipotle, habanero, and jalapeo peppers. Add to burgers, grilled cheese, or soups. Straw yellow color, burnt orange to brownish color spice rub of flavoring ingredients.

## Product Specifications

| Br                      | and     | Manufa     |                   | ufacturer      |         | Product Category |                 |                |
|-------------------------|---------|------------|-------------------|----------------|---------|------------------|-----------------|----------------|
| Roth Emm                |         | nmi Roth ۱ | ni Roth USA Inc.  |                |         | Cheese           |                 |                |
| UPC MFG #               |         | SPC        | PC # GTIN         |                | N       | Pack             |                 | Pack Desc.     |
|                         | 1169    | 287        | 30 90             | 90736547011690 |         | )                |                 | 1/10 LB        |
| Gross Weight Net Weight |         | ht Cou     | Country of Origin |                | Kosher  |                  | Child Nutrition |                |
| 10.53lb <sup>2</sup>    |         | 10lb       | Ur                | United States  |         |                  | No              |                |
| Shipping Information    |         |            |                   |                |         |                  |                 |                |
| Length                  | Width   | Height     | Volume            | TIxHI          | Shelf L | ₋ife             | Storag          | e Temp From/To |
| 5.39in                  | 10.57in | 10.57in    | 0.35ft3           | 12x8           | 117da   | ays 35°F / 37°F  |                 |                |

Nutrition Analysis - By Measure

| Calories             | 100 | Total Fat           | 7g     | Sodium         | 160mg |
|----------------------|-----|---------------------|--------|----------------|-------|
| Protein              | 6   | Trans Fats          |        | Calcium        | 200mg |
| Total Carbohydrates… | 1g  | Saturated Fat       | 5g     | Iron           | 0mg   |
| Sugars               | Og  | Added Sugars        | Og     | Potassium      | 20mg  |
| Dietary Fiber        | Og  | Polyunsaturated Fat |        | Zinc           |       |
| Lactose              |     | Monounsaturated Fat |        | Phosphorus     |       |
| Sucrose              |     | Cholesterol         | 25mg   |                |       |
| Vitamin A(IU)•       |     | Vitamin D           | 0.2mcg | Thiamin        |       |
| Vitamin A(RE)        |     | Vitamin E           |        | Niacin         |       |
| Vitamin C            |     | Folate              |        | Riboflavin     |       |
| Magnesium            |     | Vitamin B-6         |        | Vitamin B-1 2• |       |
| Monosodium           |     | Sulphites           |        | Nitrates       |       |