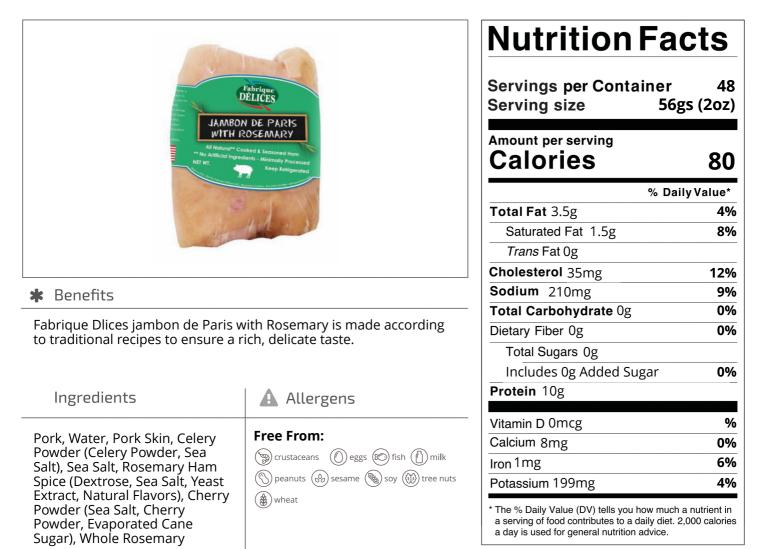

Nutrition Analysis - By Measure

| Calories             | 80 | Total Fat           | 3.5g | Sodium         | 210mg |
|----------------------|----|---------------------|------|----------------|-------|
| Protein              | 10 | Trans Fats          | Og   | Calcium        | 8mg   |
| Total Carbohydrates… | Og | Saturated Fat       | 1.5g | Iron           | 1mg   |
| Sugars               | Og | Added Sugars        | Og   | Potassium      | 199mg |
| Dietary Fiber        | Og | Polyunsaturated Fat |      | Zinc           |       |
| Lactose              |    | Monounsaturated Fat |      | Phosphorus     |       |
| Sucrose              |    | Cholesterol         | 35mg |                |       |
| Vitamin A(IU)•       |    | Vitamin D           | 0mcg | Thiamin        |       |
| Vitamin A(RE)        |    | Vitamin E           |      | Niacin         |       |
| Vitamin C            |    | Folate              |      | Riboflavin     |       |
| Magnesium            |    | Vitamin B-6         |      | Vitamin B-1 2• |       |
| Monosodium           |    | Sulphites           |      | Nitrates       |       |