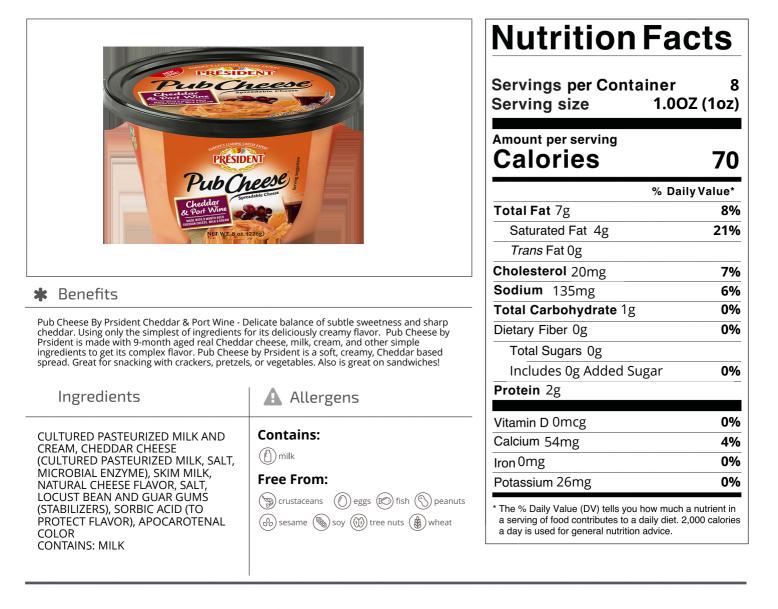

Nutrition Analysis - By Measure

| Calories             | 70 | Total Fat           | 7g   | Sodium         | 135mg |
|----------------------|----|---------------------|------|----------------|-------|
| Protein              | 2  | Trans Fats          | Og   | Calcium        | 54mg  |
| Total Carbohydrates… | 1g | Saturated Fat       | 4g   | Iron           | 0mg   |
| Sugars               | Og | Added Sugars        | Og   | Potassium      | 26mg  |
| Dietary Fiber        | Og | Polyunsaturated Fat |      | Zinc           |       |
| Lactose              |    | Monounsaturated Fat |      | Phosphorus     |       |
| Sucrose              |    | Cholesterol         | 20mg |                |       |
| Vitamin A(IU)•       |    | Vitamin D           | 0mcg | Thiamin        |       |
| Vitamin A(RE)        |    | Vitamin E           |      | Niacin         |       |
| Vitamin C            |    | Folate              |      | Riboflavin     |       |
| Magnesium            |    | Vitamin B-6         |      | Vitamin B-1 2• |       |
| Monosodium           |    | Sulphites           |      | Nitrates       |       |