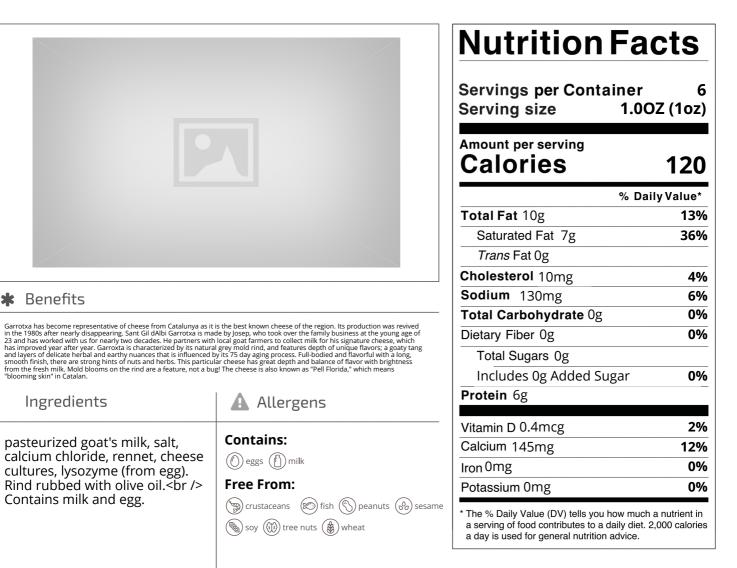

Nutrition Analysis - By Measure

| Calories             | 120 | Total Fat           | 10g    | Sodium         | 130mg |
|----------------------|-----|---------------------|--------|----------------|-------|
| Protein              | 6   | Trans Fats          | Og     | Calcium        | 145mg |
| Total Carbohydrates… | Og  | Saturated Fat       | 7g     | Iron           | 0mg   |
| Sugars               | Og  | Added Sugars        | Og     | Potassium      | 0mg   |
| Dietary Fiber        | Og  | Polyunsaturated Fat |        | Zinc           |       |
| Lactose              |     | Monounsaturated Fat |        | Phosphorus     |       |
| Sucrose              |     | Cholesterol         | 10mg   |                |       |
| Vitamin A(IU)•       |     | Vitamin D           | 0.4mcg | Thiamin        |       |
| Vitamin A(RE)        |     | Vitamin E           |        | Niacin         |       |
| Vitamin C            |     | Folate              |        | Riboflavin     |       |
| Magnesium            |     | Vitamin B-6         |        | Vitamin B-1 2• |       |
| Monosodium           |     | Sulphites           |        | Nitrates       |       |