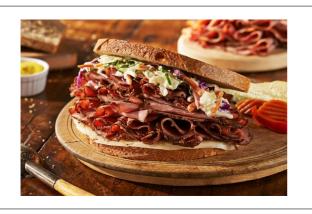

## Serving Suggestions

Heat, slice and serve on favorite bread or roll

## Prep & Cooking Suggestions

Heat and slice against grain