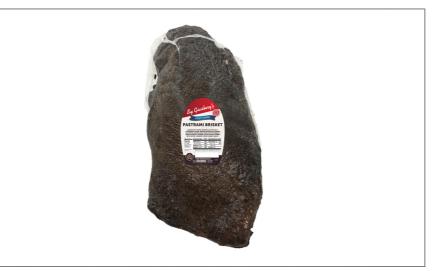

## 294743 - Smoked Pastrami Brisket

Premium Foodservice / Deli Cut with optimum fat-to-lean ratio. Cured with Sy's own pickling cure recipe. Smoked over natural hardwood. Vacuum packed to ensure flavor and moistness.