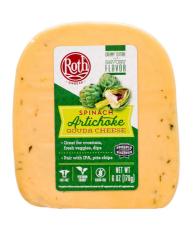

## 29736 - Spinach Artichoke Gouda Cuts

Spinach Artichoke Gouda has creamy, savory, and pleasant flavors of artichokes, spinach, garlic, and other spices. Semi-firm texture. Pair with crostinis, fresh vegetables, and dips. Enjoy with an IPA.

#### \* Benefits

Roth Cheeses are handcrafted in Wisconsin with fresh, local milk sourced within 60 miles of their creameries from family-owned dairy farmers. Roth Cheese is always rBST-free and naturally gluten-free. Spinach Artichoke Gouda has creamy, savory, and pleasant flavors of artichokes, spinach, garlic, and other spices. Pair with crostinis, fresh vegetables, and dips. Enjoy with an IPA. Roth Cheese has more than 200 awards, including World Champion at the 2016 World Championship Cheese Contest for our Grand Cru Surchoix.